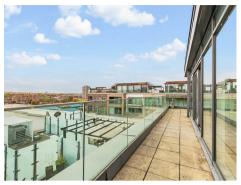

### £1,700 Per Week

A 3-bedroom SUB PENTHOUSE located within the highly desirable Berkeley Home's built development at Chelsea Creek SW6. This spacious contemporary interior designed apartment which has recently been redecorated offers an abundance of space 1475sqft (137sqm) and consists of a master bedroom with balcony, excellent built-in storage, luxury bathroom, further two double bedrooms and a guest bathroom, utility room, spacious open plan reception room with access to a wraparound balcony with far reaching views, fully fitted kitchen / breakfast room with integrated appliances. The development offers a resident's gym & spa, 24-hour concierge & communal landscaped gardens. Chelsea Creek is located a short distance from the amenities of the Kings Road, and moments from Imperial Wharf over ground station which is one stop from both West Brompton station (district line) and Clapham Junction.

EPC - B

- · Sub Penthouse 7th Floor
- · Three Bedrooms
- Furnished
- 1475 Sq.ft (137 Sq.m)
- · Two Balconies
- · Spacious Reception Room
- · Kitchen / Breakfast Room
- · 24 Hour Concierge, Residents Gym & Spa
- · Close To Imperial Wharf Station
- EPC B (81)