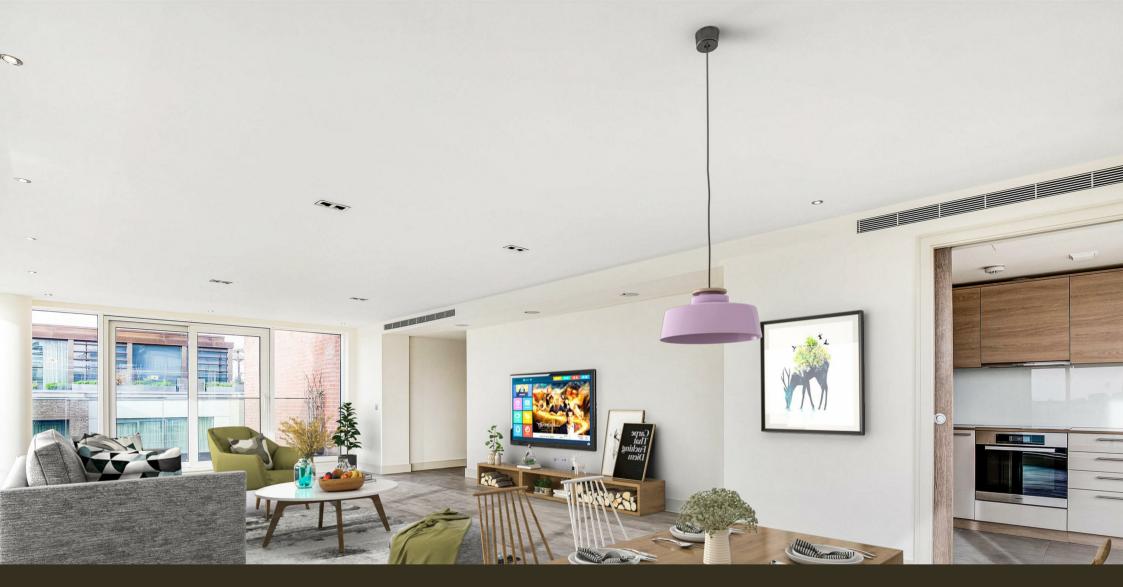

### £1,700 Per Week

A 3-bedroom SUB PENTHOUSE located within the highly desirable Berkeley Home's built development at Chelsea Creek SW6. This spacious contemporary interior designed apartment which has recently been redecorated offers an abundance of space 1475sqft (137sqm) and consists of a master bedroom with balcony, excellent built-in storage, luxury bathroom, further two double bedrooms and a guest bathroom, utility room, spacious open plan reception room with access to a wraparound balcony with far reaching views, fully fitted kitchen / breakfast room with integrated appliances. The development offers a resident's gym & spa, 24-hour concierge & communal landscaped gardens. Chelsea Creek is located a short distance from the amenities of the Kings Road, and moments from Imperial Wharf over ground station which is one stop from both West Brompton station (district line) and Clapham Junction.

EPC - B

- · Sub Penthouse 7th Floor
- · Three Bedrooms
- Furnished
- 1475 Sq.ft (137 Sq.m)
- · Two Balconies
- · Spacious Reception Room
- · Kitchen / Breakfast Room
- · 24 Hour Concierge, Residents Gym & Spa
- · Close To Imperial Wharf Station
- EPC B (81)