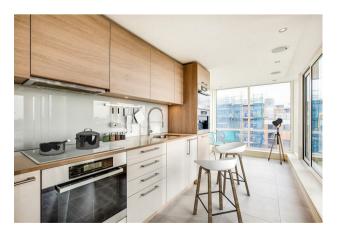

### £1,700 Per Week

A 3-bedroom SUB PENTHOUSE located within the highly desirable Berkeley Home's built development at Chelsea Creek SW6. This spacious contemporary interior designed apartment which has recently been redecorated offers an abundance of space 1475sqft (137sqm) and consists of a master bedroom with balcony, excellent built-in storage, luxury bathroom, further two double bedrooms and a guest bathroom, utility room, spacious open plan reception room with access to a wraparound balcony with far reaching views, fully fitted kitchen / breakfast room with integrated appliances. The development offers a resident's gym & spa, 24-hour concierge & communal landscaped gardens. Chelsea Creek is located a short distance from the amenities of the Kings Road, and moments from Imperial Wharf over ground station which is one stop from both West Brompton station (district line) and Clapham Junction.

EPC - B

- · Sub Penthouse 7th Floor
- · Three Bedrooms
- Furnished
- 1475 Sq.ft (137 Sq.m)
- · Two Balconies
- · Spacious Reception Room
- · Kitchen / Breakfast Room
- · 24 Hour Concierge, Residents Gym & Spa
- · Close To Imperial Wharf Station
- EPC B (81)