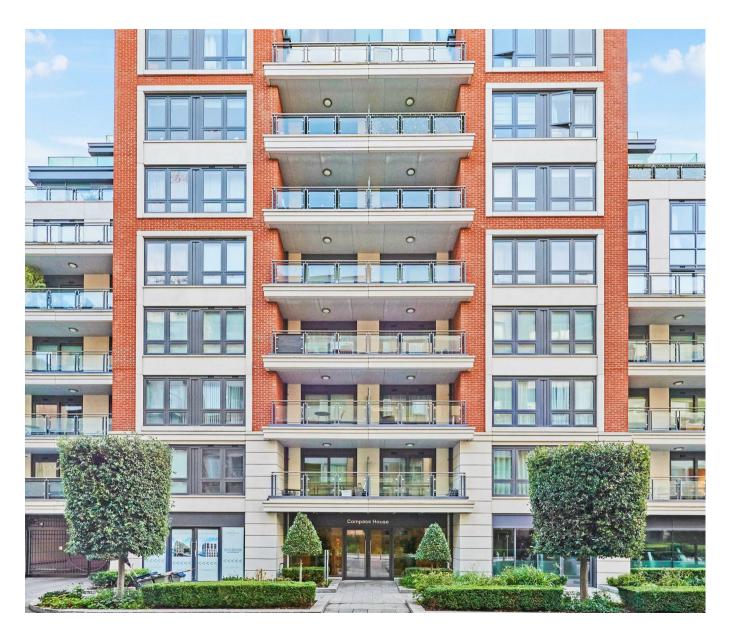

Compass House, Chelsea Creek London SW6

GARTON JONES.COM

## Compass House, Chelsea Creek London, SW6

### £1,700 Per Week

A 3-bedroom SUB PENTHOUSE located within the highly desirable Berkeley Home's built development at Chelsea Creek SW6. This spacious contemporary interior designed apartment which has recently been redecorated offers an abundance of space 1475sqft (137sqm) and consists of a master bedroom with balcony, excellent built-in storage, luxury bathroom, further two double bedrooms and a guest bathroom, utility room, spacious open plan reception room with access to a wraparound balcony with far reaching views, fully fitted kitchen / breakfast room with integrated appliances. The development offers a resident's gym & spa, 24-hour concierge & communal landscaped gardens. Chelsea Creek is located a short distance from the amenities of the Kings Road, and moments from Imperial Wharf over ground station which is one stop from both West Brompton station (district line) and Clapham Junction.